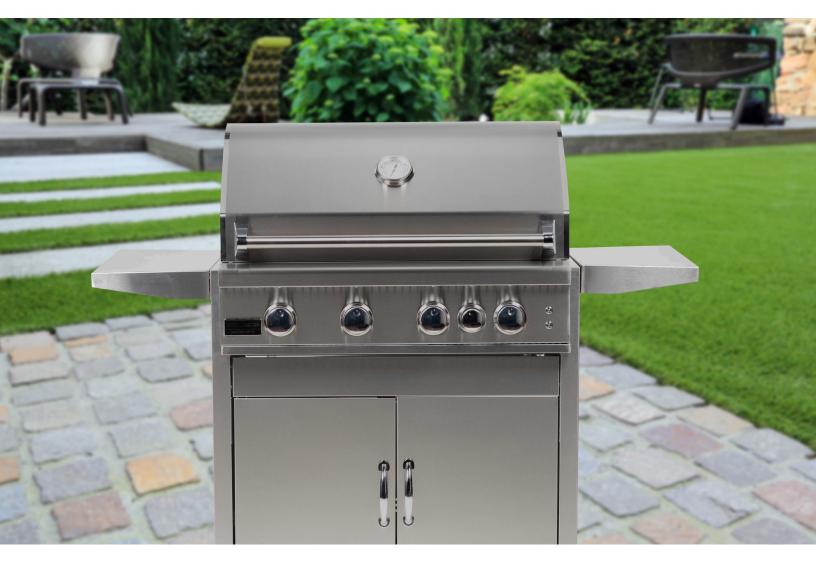

## **Broilmaster B Series**

Gas Grill

## **FEATURES**

- · 304SS
- · Welded and Polished double lined hood
- · Interior lighting
- Warming rack
- 14,500 BTU rear infrared rotisserie burner
- 5/16" Stainless steel cooking grates
- · Stainless steel flame tamers
- 14,000 BTU Cast Stainless Steel burners
- Flame Thrower ignition
- · Blue LED control panel lighting

## **AVALIABLE SIZES**

- 40-IN Five Burner 70,000 BTUs
- 648 sq-in of cooking area
- 853 sq-in total cooking area including warming rack
- 32-IN Four Burner 56,000 BTUs
- 524 sq-in of cooking area
- 690 sq-in total cooking area including warming rack